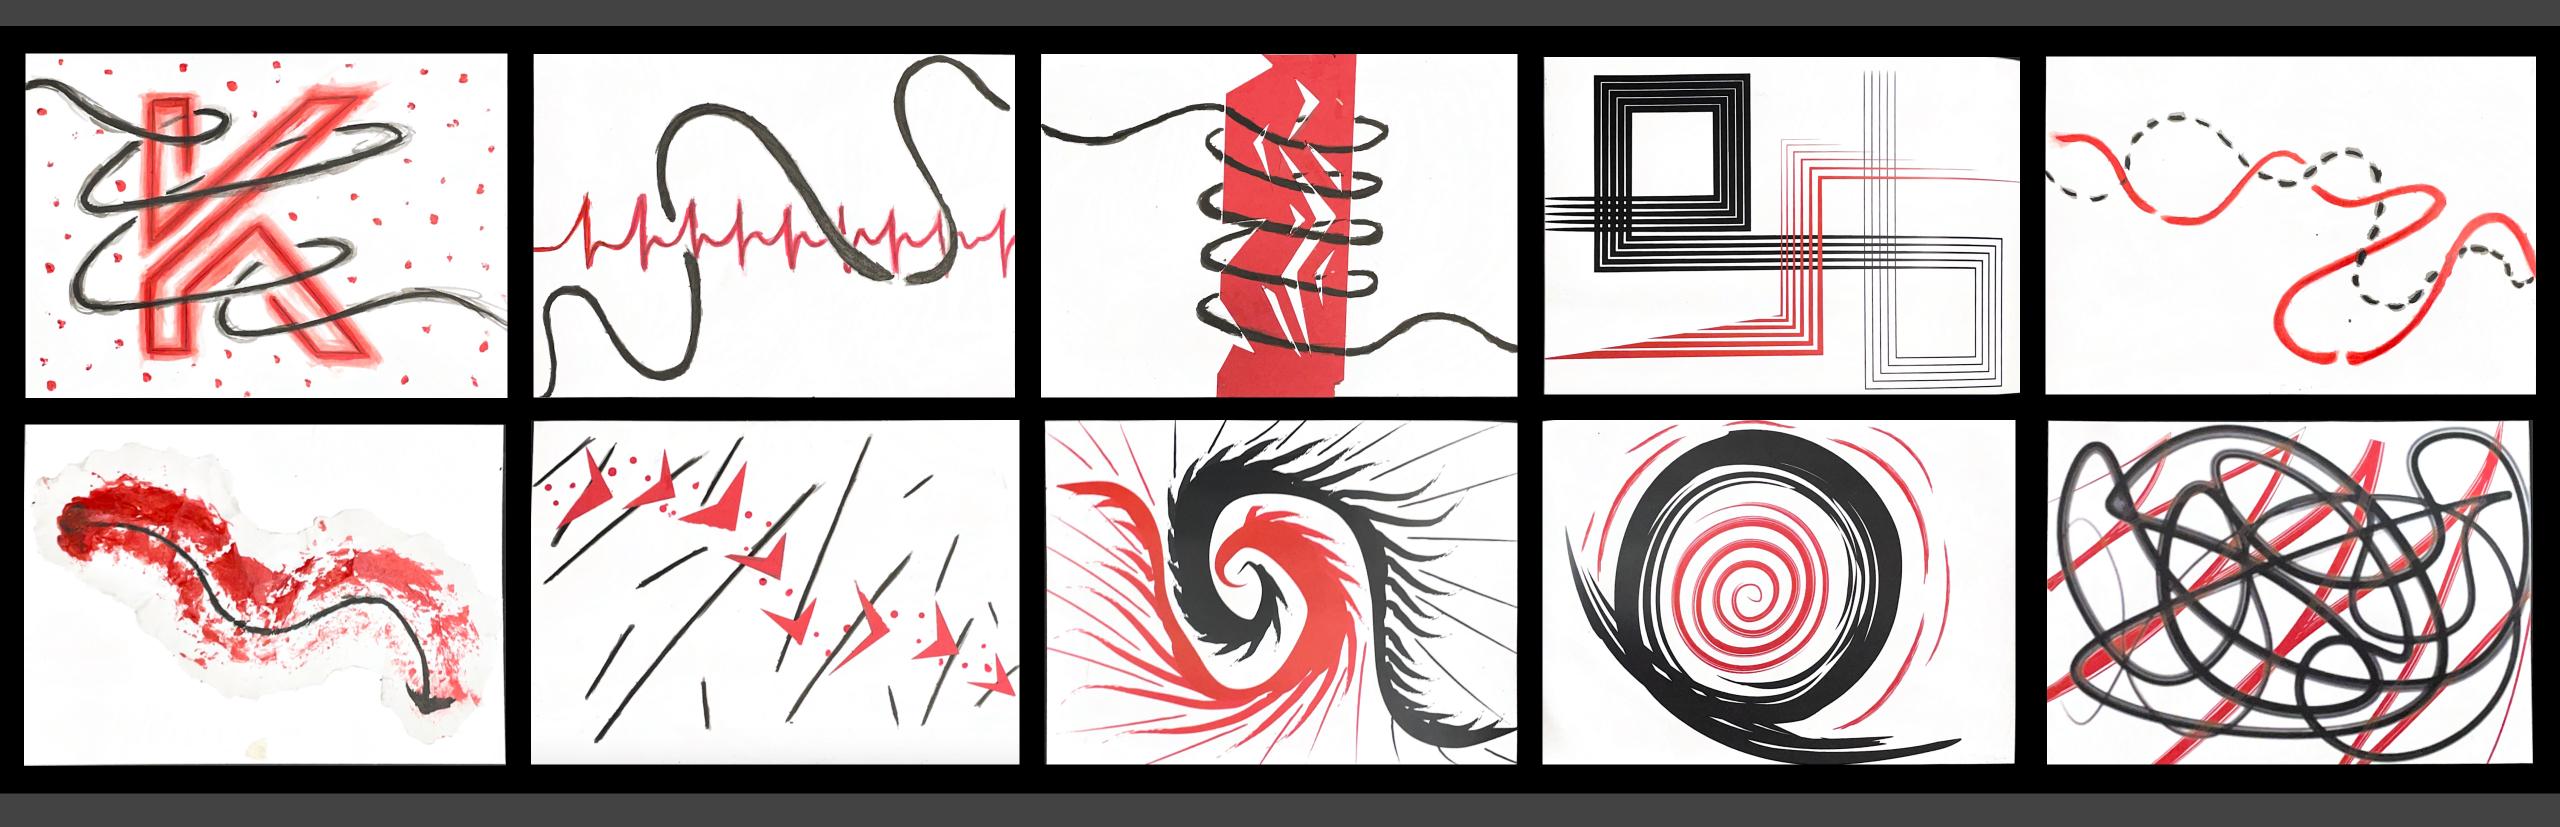

### Intro to Design Final Portfolio **Karteikay Dhuper**

**Purdue University** | Spring 2023

### 4 Squares



# 4 Triangles • 3 black • 1 red





2 Triangles
1 black, 1 green
2 Squares
1 black, 1 green





### **5 Circles**

- 2 red
- 2 black
- 1 white





## 2 Squares 2 Circle Fragments





### #1 • Cover



## #4 • 1 Red, 1 Black



## #5• 2 lines that dialog



### **#7**

### 2 lines of contrasting quality (one is implied)



## #8 Emotion: Confusion



## Linebook | All pages



## Positive/ Negative

Part A
1 Black
1 White



## Positive/ Negative

### Part B

- 1 Black
- 1 White
- 1 Red





## Positive/ Negative

### Part C

## • 3 black shapes on white background



## Shape Collection

## Part A 2 shapes



## Shape Collection

### Part B

- 1 solid shape
- 1 implied shape



# Shape Collection

### Part C Color transparency





## Scribbles

### Original Scribble



## Scribbles

### Final design



## Working with Type

### Typeface: • Bodoni MT Bold

### **Problem:**

• Pattern



## Working with Type

### **Typeface:**

Impact Regular

### **Problem:**

Congestion



## Patiern Naking

### Part A Infinite random pattern



## Pattern Naking

Part B Repeating Seamless Abstract Pattern





## Pattern Naking

Part C Repeating Seamless Representational Pa