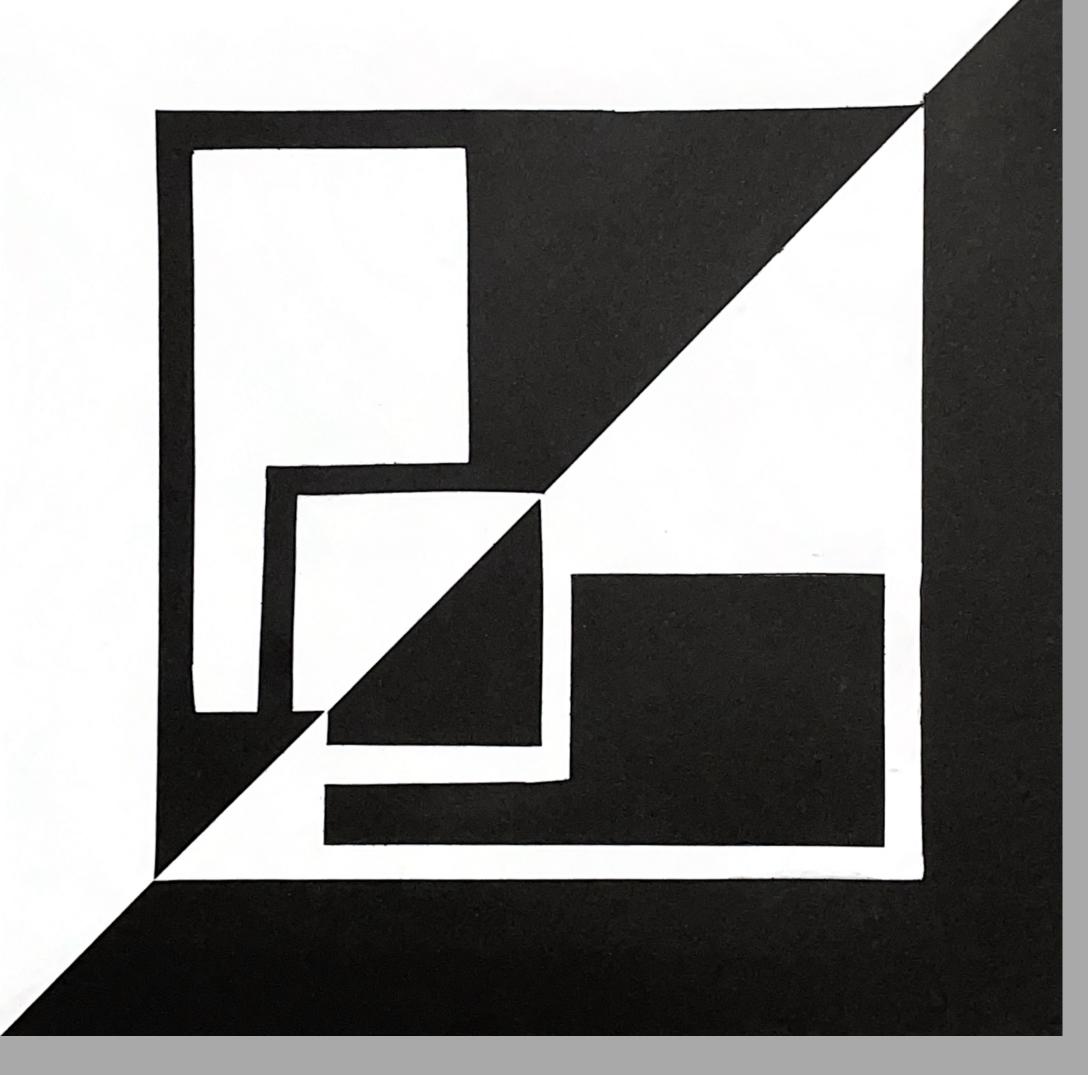

## Positive/ Negative

Part A
1 Black
1 White

## Positive/ Negative

### Part B

- 1 Black
- 1 White
- 1 Red

### Part C