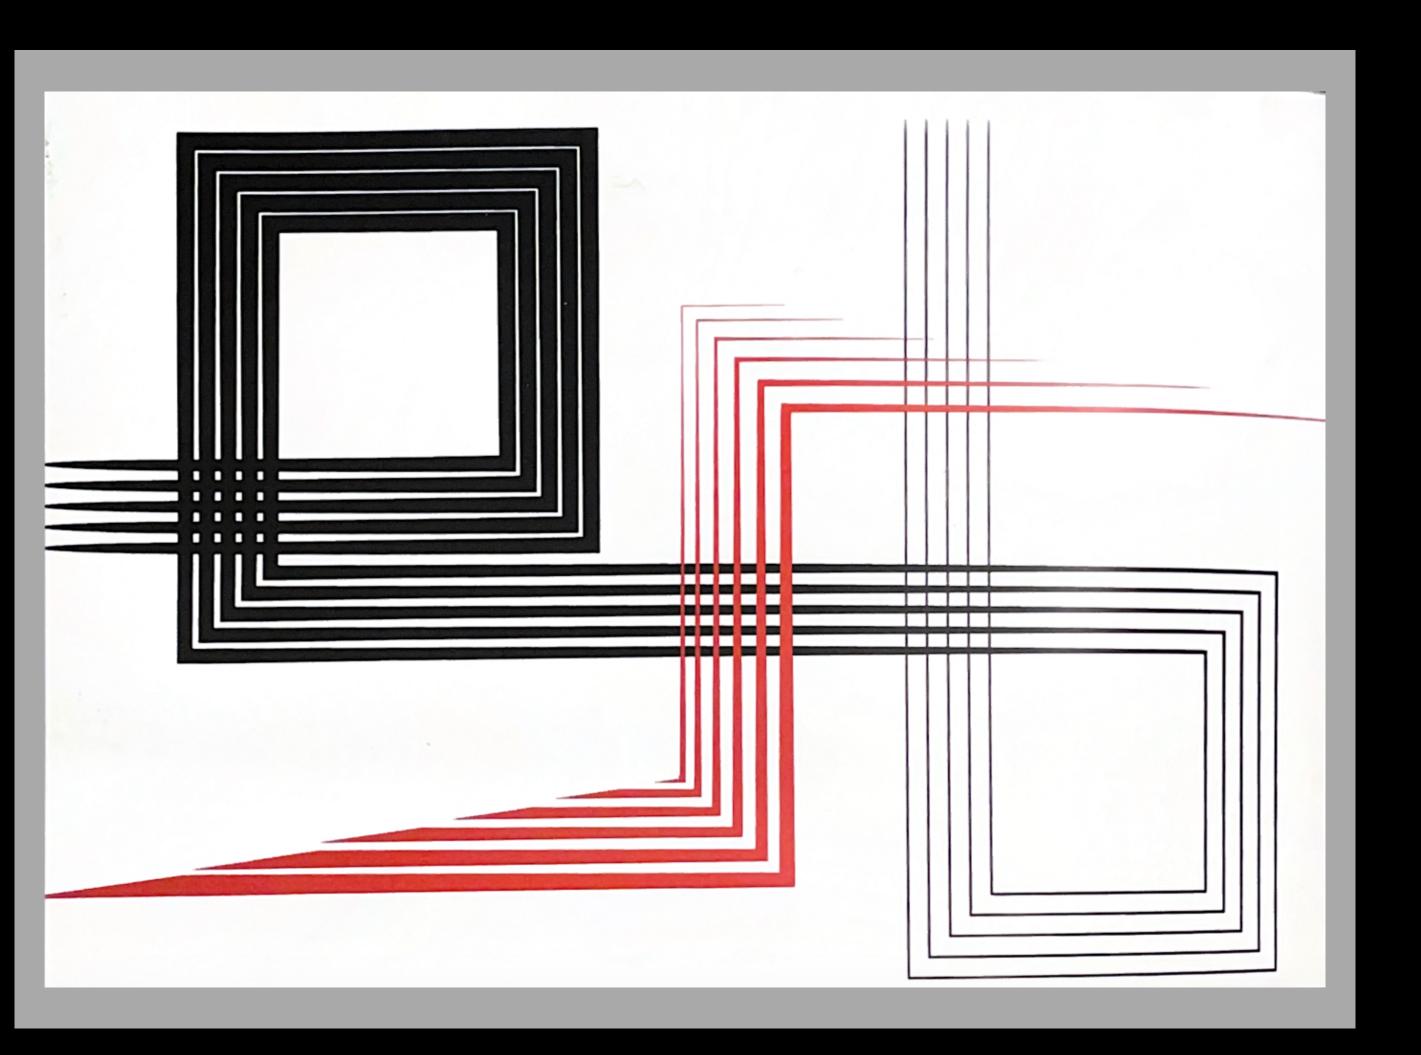

### Intro to Design Final Portfolio **Karteikay Dhuper**

**Purdue University** | Spring 2023

### 4 Squares



# 4 Triangles • 3 black • 1 red





2 Triangles
1 black, 1 green
2 Squares
1 black, 1 green





### **5 Circles**

- 2 red
- 2 black
- 1 white





## 2 Squares 2 Circle Fragments





### #1 • Cover



## #4 • 1 Red, 1 Black



## #5• 2 lines that dialog



### **#7**

### 2 lines of contrasting quality (one is implied)



## #8 Emotion: Confusion



## Linebook | All pages



## Positive/ Negative

Part A
1 Black
1 White



## Positive/ Negative

### Part B

- 1 Black
- 1 White
- 1 Red





## Positive/ Negative

### Part C

## • 3 black shapes on white background



## Shape Collection

## Part A 2 shapes



## Shape Collection

### Part B

- 1 solid shape
- 1 implied shape



# Shape Collection

### Part C Color transparency





## Scribbles

### Original Scribble



## Scribbles

### Final design



## Working with Type

### Typeface: • Bodoni MT Bold

### **Problem:**

• Pattern



## Working with Type

### **Typeface:**

Impact Regular

### **Problem:**

Congestion



## Patiern Naking

### Part A Infini