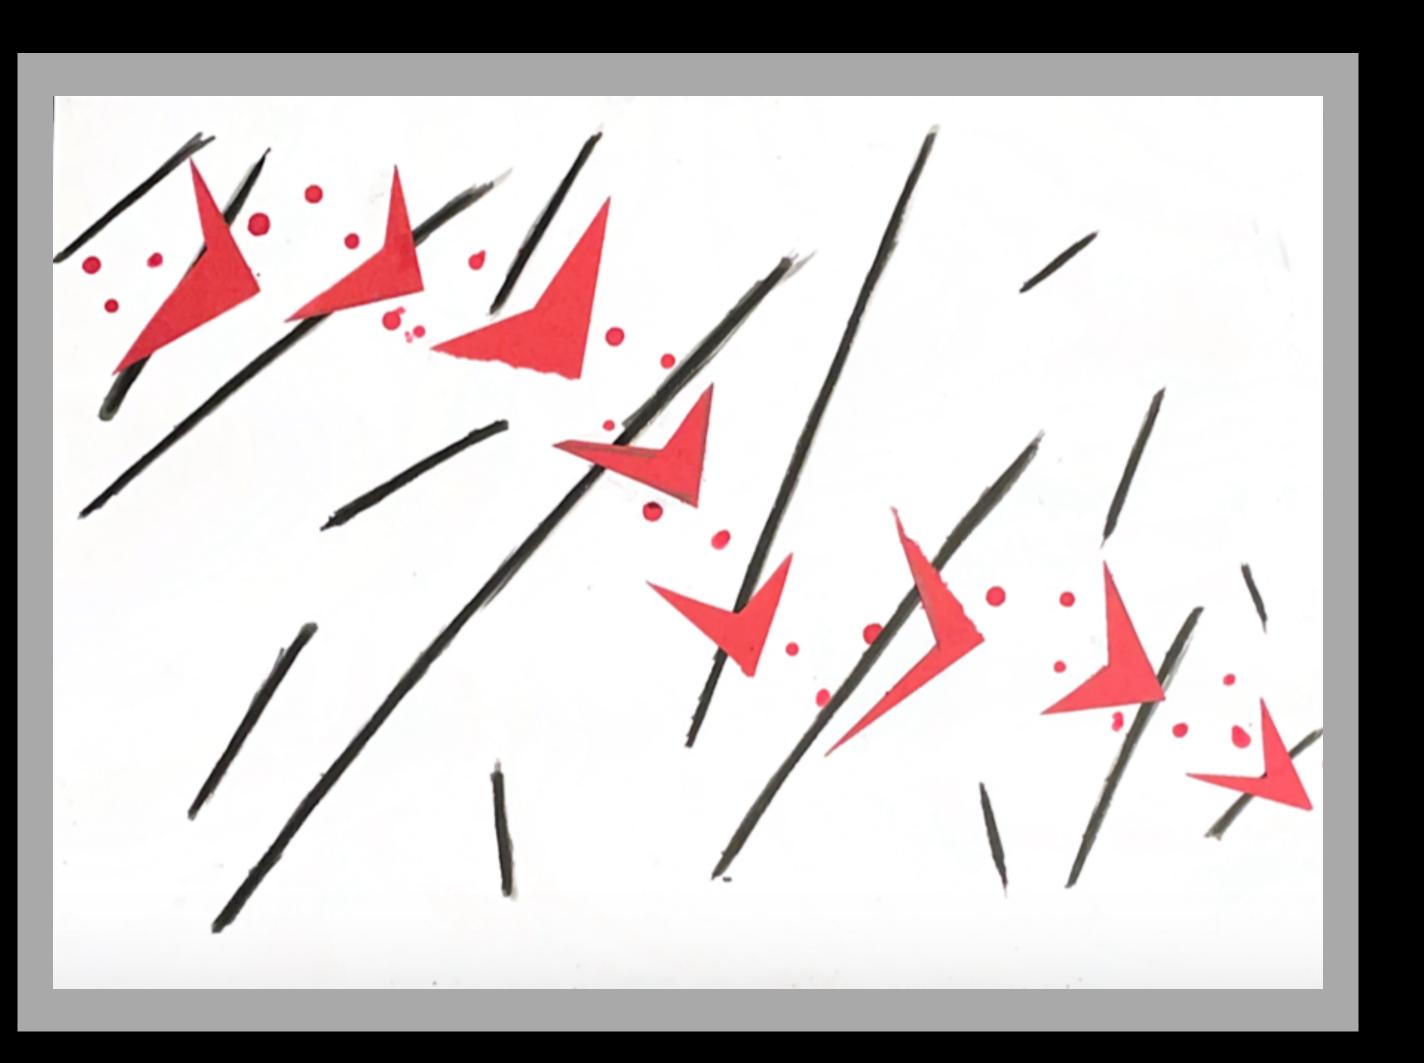

# 4 Triangles • 3 black • 1 red

2 Triangles
1 black, 1 green
2 Squares
1 black, 1 green