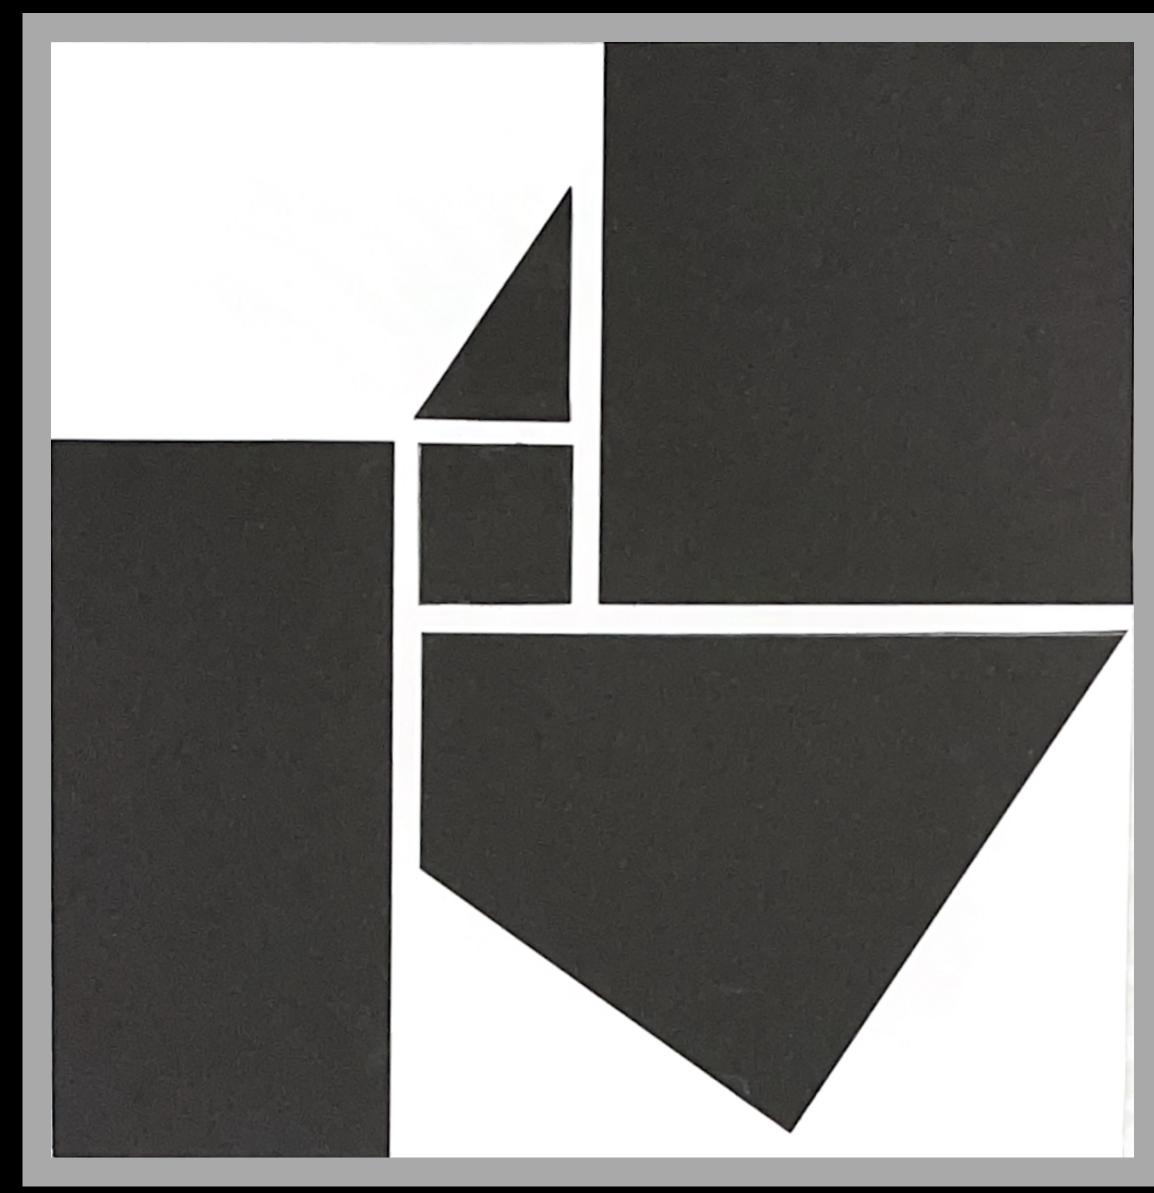

### 4 Squares

# 4 Triangles • 3 black • 1 red

2 Triangles
1 black, 1 green
2 Squares
1 black, 1 green

### **5 Circles**

- 2 red
- 2 black
- 1 white

## 2 Squares 2 Circle Fragments